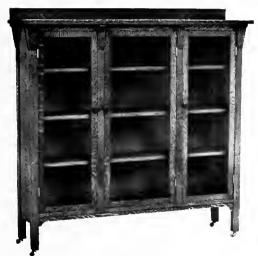

Bookcase No. 541.

Quartered Oak, Weathered and Early English. Quartered Oak, Weathered and Early English. Two Glass, 12x40 in., One Glass, 16x40 in. 16x58 in, Top. 58 in, High. Wood Knobs. Weight 195 lbs. Price \$36.00.

Bookcase No. 540.

Two Glass, 14x40 in 16x42 in. Top. Wood Knobs, 58 in. High. Weight 150 lbs. Price \$27 (8).

Bookcase No. 527.

Quartered Oak, Golden Wax and Weathered. 15x41 in. Top, 58 in. High, Two Glass, 14x40 in. Weight 150 lbs. Price \$25 00.